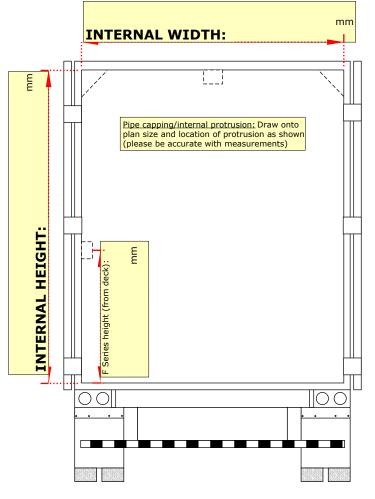

## **Thermal Barrier Specifications:**

Colour: Colour options can be found here: straitline.co.nz/fabrics/transport 9000-pvc

Hinge (please circle): YES / NO

F Series Strap (please circle): YES / NO

Signage/Stencilling: